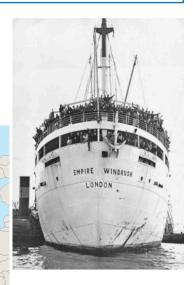

## Sticky knowledge about

**TILBURY DOCKS, ESSEX** 

21 June 1948

- Between **1948** and **1971**, over **half a million** people from the Caribbean settled in the UK.
- Caribbean people who moved to the UK were known as the **Windrush Generation**.
- The **HMT Empire Windrush** was a ship which travelled from the Caribbean to Britain in **1948**, carrying **802** passengers on board.
- Some Caribbean people were made to feel unwelcome in Britain.
- Treating someone differently, unfairly and unkindly because of their skin colour or race is called racism.