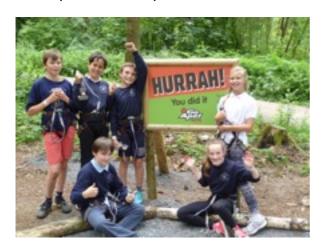

### Mystery Trip

Year 6 went on their mystery trip on Tuesday and it did remain a mystery until we actually arrived. We took the children to "Go Ape" in Kidderminster where they spent the morning in the treetops. All had great fun. The day was completed with a picnic and ice creams.